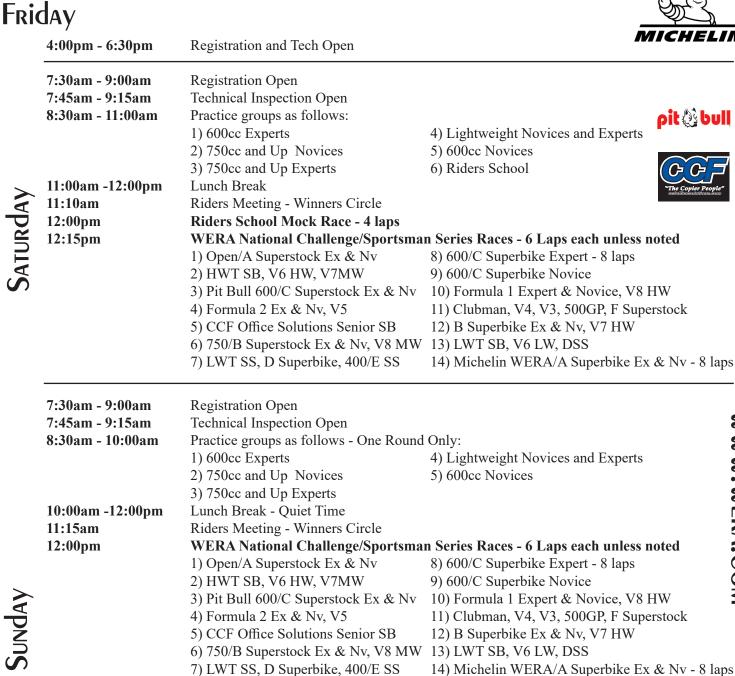

WERA NATIONAL CHALLENGE SERIES WERA Sportsman Series Southeast and Atlantic Coastal Regions

pit 🕃 bull

Reminder to all A/WERA Superbike Experts and 600/C Superbike Experts Your second practice Saturday and your only one Sunday will determine your grid spot in those classes that day Make sure your transponder is on and working - any issues will result in you being on the back of the grid

SATURDAY

VADNU

WWW.WERA.COM